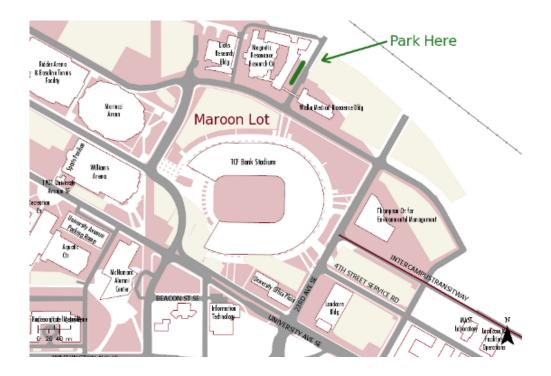

## **Center for Magnetic Resonance Research**

2021 Sixth Street SE Minneapolis, MN 55455

## From North of Minneapolis:

- Take I-35W south towards Minneapolis.
- Take the University Avenue exit and proceed east-bound.
- Take the second left onto University Avenue.
- Drive approximately 12 blocks east on University Avenue to SE 23rd Avenue.
- Turn left on SE 23rd Avenue.
- Proceed approximately 3 blocks to SE 6th Street (first left past the TCF Bank stadium).
- Turn left on SE 6th Street
- The CMRR is on the right (2021).
- Please park in the parallel parking spaces alongside the CMRR.

## From South of Minneapolis:

- Take I-35W north towards Minneapolis.
- Take the University/4<sup>th</sup> Street Exit
- Turn right onto University.
- Proceed approximately 12 blocks on University to 23<sup>rd</sup> Avenue.
- Take a left on SE 23<sup>rd</sup> Avenue.
- Proceed approximately 3 blocks to SE 6th Street (first left past the TCF Bank stadium).
- Turn left on SE 6th Street.
- The CMRR is on the right (2021).
- Please park in the parallel parking spaces alongside the CMRR